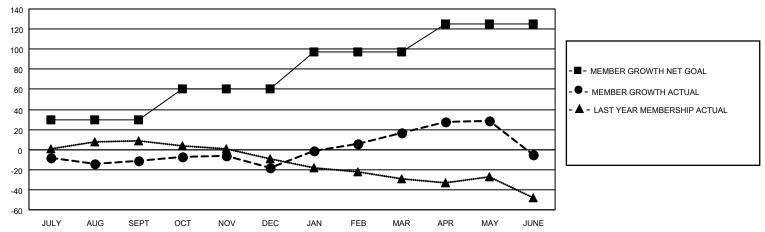

### GOALS AND ACTUAL MEMBERS CUMULATIVE

| DROPPED CLUBS: 0 |     | 45 CLUBS OF 52 ADDED 1 OR<br>MORE NEW MEMBERS | GENDER DISTRIBUTION           |              |  |
|------------------|-----|-----------------------------------------------|-------------------------------|--------------|--|
|                  |     | WORE NEW WEINBERS                             | MALE 1,190 (69.67%)           |              |  |
|                  |     |                                               | FEMALE                        | 513 (30.04%) |  |
| DROPPED MEMBERS  |     |                                               | NON BINARY                    | 0 (0.00%)    |  |
|                  |     |                                               | PREFER NOT TO ANSWER          | 5 (0.29%)    |  |
| DECEASED         | 17  |                                               |                               | , ,          |  |
| CLUB CANCELLED   | 0   | CLICK HERE FOR CUMULATIVE                     | TOTAL FAMILY UNIT MEMBERS 335 |              |  |
| OTHER            | 169 | MEMBERSHIP DATA                               |                               |              |  |
| TOTAL            | 186 |                                               | FAMILY MEMBERS PAYING HAI     | F DUES 174   |  |
|                  |     |                                               |                               |              |  |